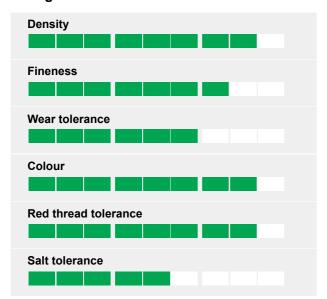

## **Ratings**

# One of the most dark green varieties available

The score of 8.6 on a scale from 1 to 9 ranks Debussy 1 as one of the most dark green varieties ever bred.

### Fine leaves and dense turf

With finer leaves and high density Debussy 1 clearly belongs to the new generation of tall fescues gathering nice appearance and rusticity.

### Good tolerance to all common diseases

The investment in Debussy 1 pays back for long time due to high persistency and good preservation of visual impression with high disease resistance and wear tolerance.